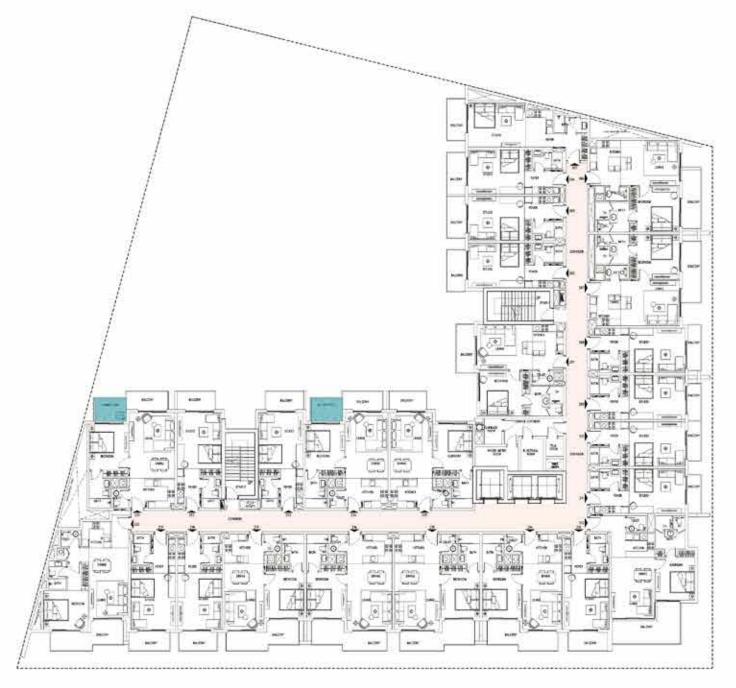

**Ground Floor** 

First Floor

Second and Third Floor

Forth Floor

Fifth Floor