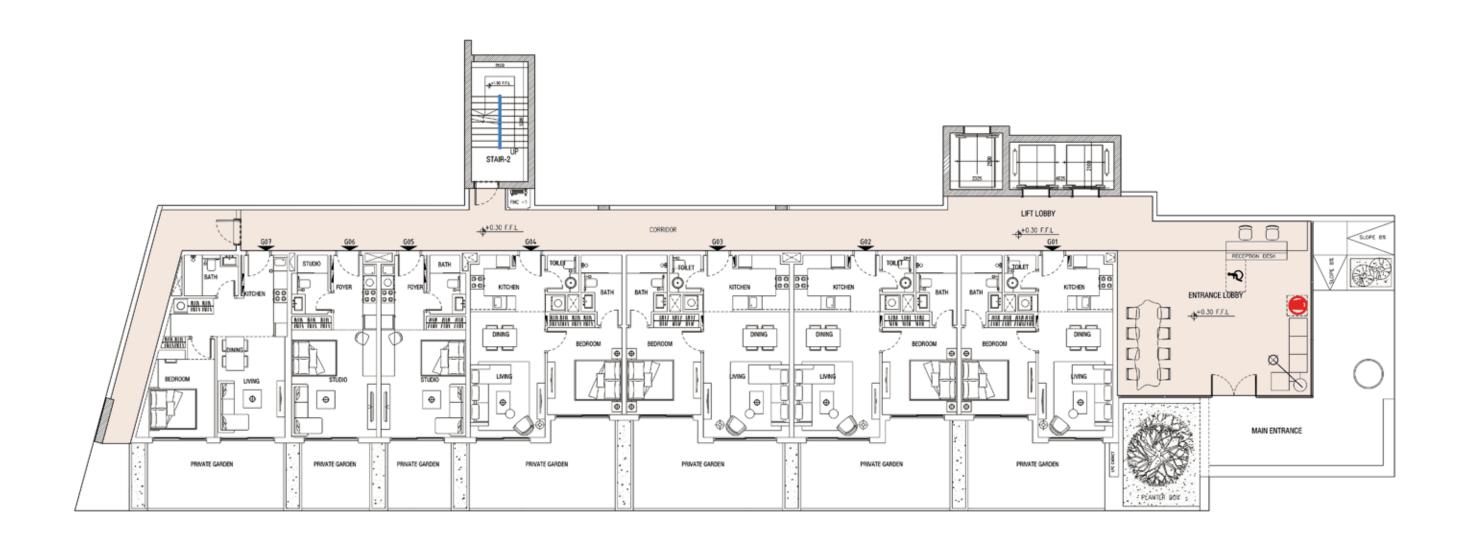

**Ground Floor** 

First Floor

Second and Third Floor

Forth Floor

Fifth Floor