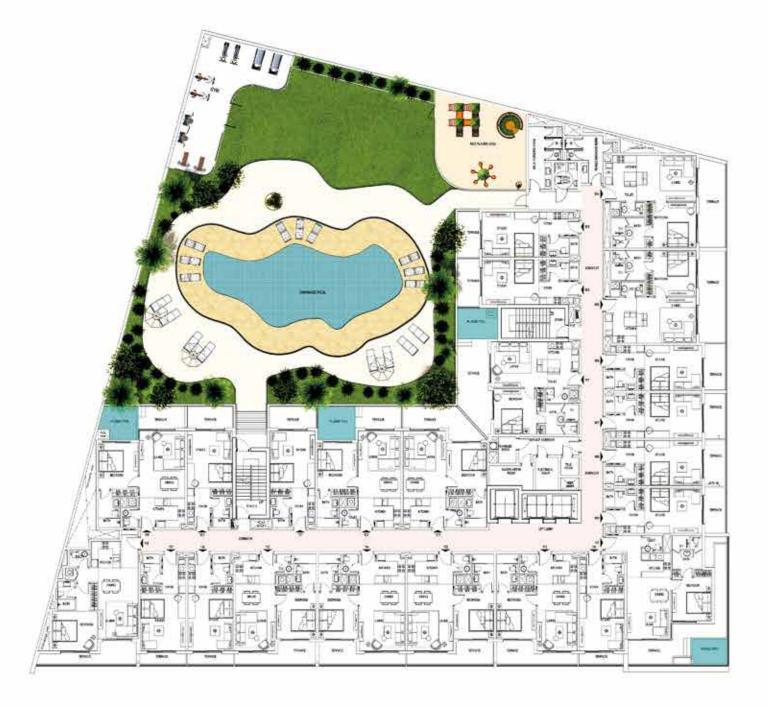

**Ground Floor** 

First Floor

Second and Third Floor

Forth Floor

Fifth Floor