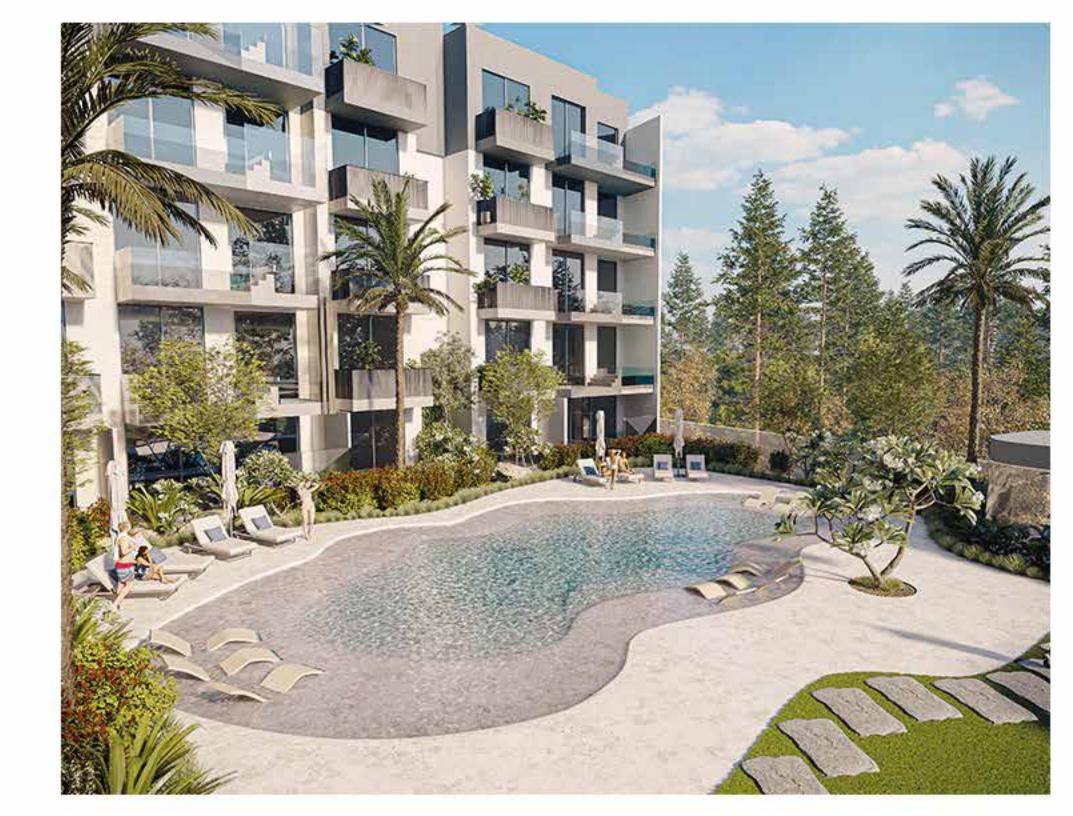

## Amenities

Designer lobby

Home automation

Swimming pool

Designated yoga area

State of the art gymnasium

Rooftop residents lounge

Rooftop barbeque

Kids play area

Resident relaxation area

Club house

Rooftop Lounge

Unwind amidst panoramic views, lavish amenities, and an ambiance that exudes sophistication, creating an unrivaled retreat for relaxation and social gatherings.