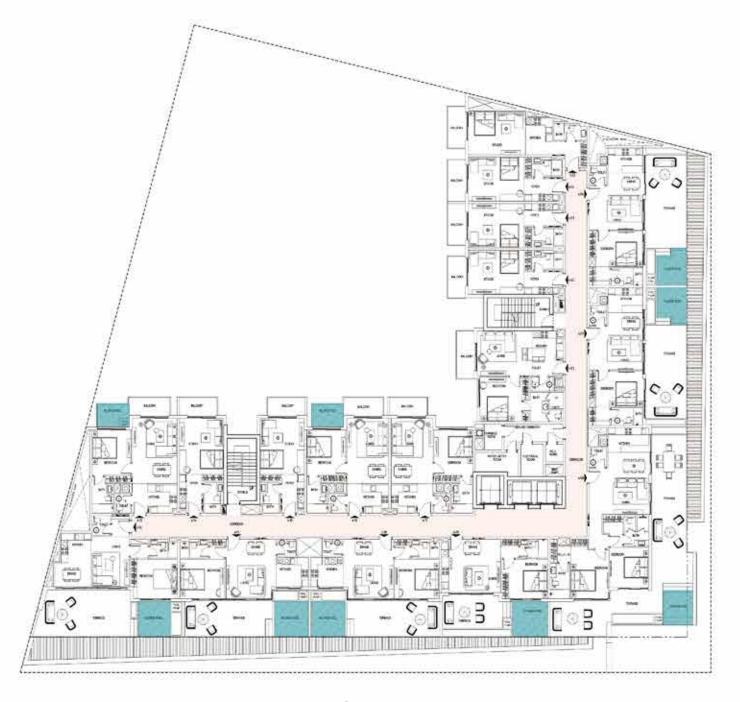

**Ground Floor** 

First Floor

Second and Third Floor

Forth Floor

Fifth Floor