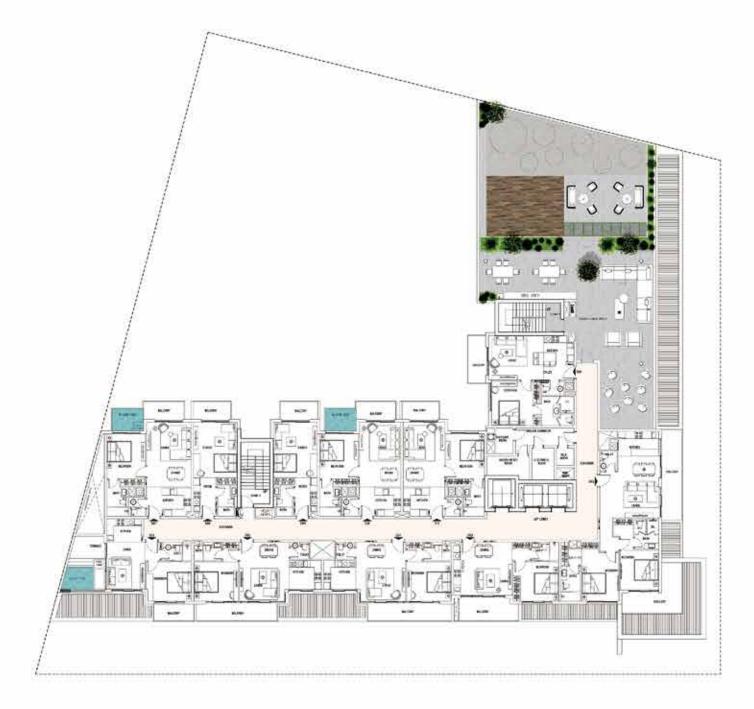

**Ground Floor** 

First Floor

Second and Third Floor

Forth Floor

Fifth Floor