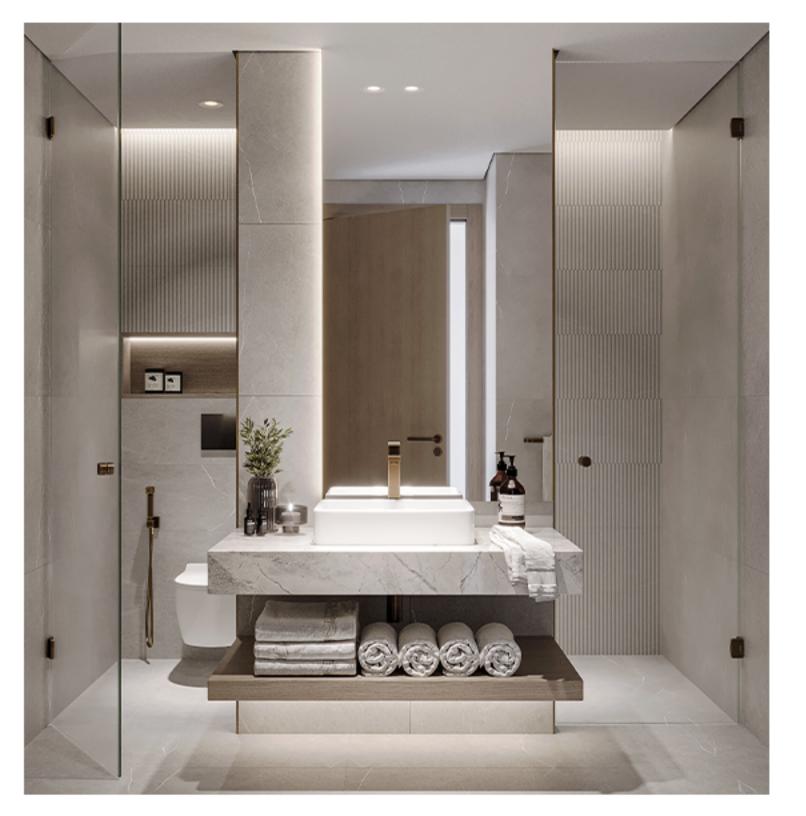

## Bathroom

Marrying function and style, every detail from the sleek fittings, to the attractive fixtures, mirrors and the countertops in the bathroom has been designed to perfection.