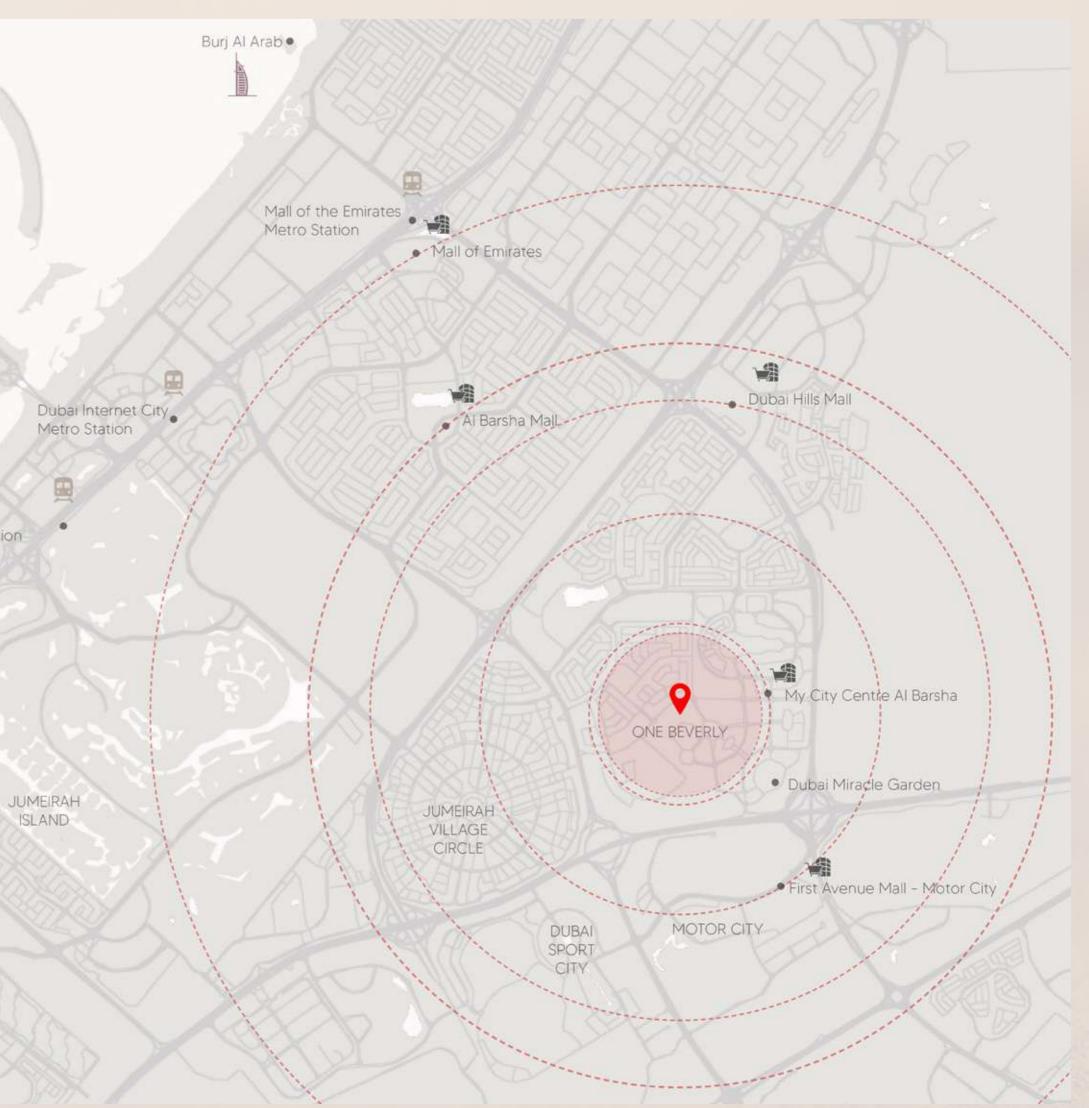

#### ARJAN

Arjan stands as an esteemed residential community in Dubai, seamlessly integrating modern conveniences with a tight-knit neighborhood ambiance. Its inviting atmosphere and plethora of upscale residential offerings draw individuals seeking a refined yet dynamic lifestyle. Effortlessly blending contemporary luxuries such as highend residences and amenities with a vibrant community ethos, Arjan epitomizes the ideal balance of sophistication, connectivity, and boundless opportunities for its residents. PALM JUMEIRAH

Al Khail Metro Station

DUBAI MARINA

DISCOVERY GARDENS

EMBRACING THE TRIFECTA OF LUXURY, OPULENCE, AND GLAMOUR