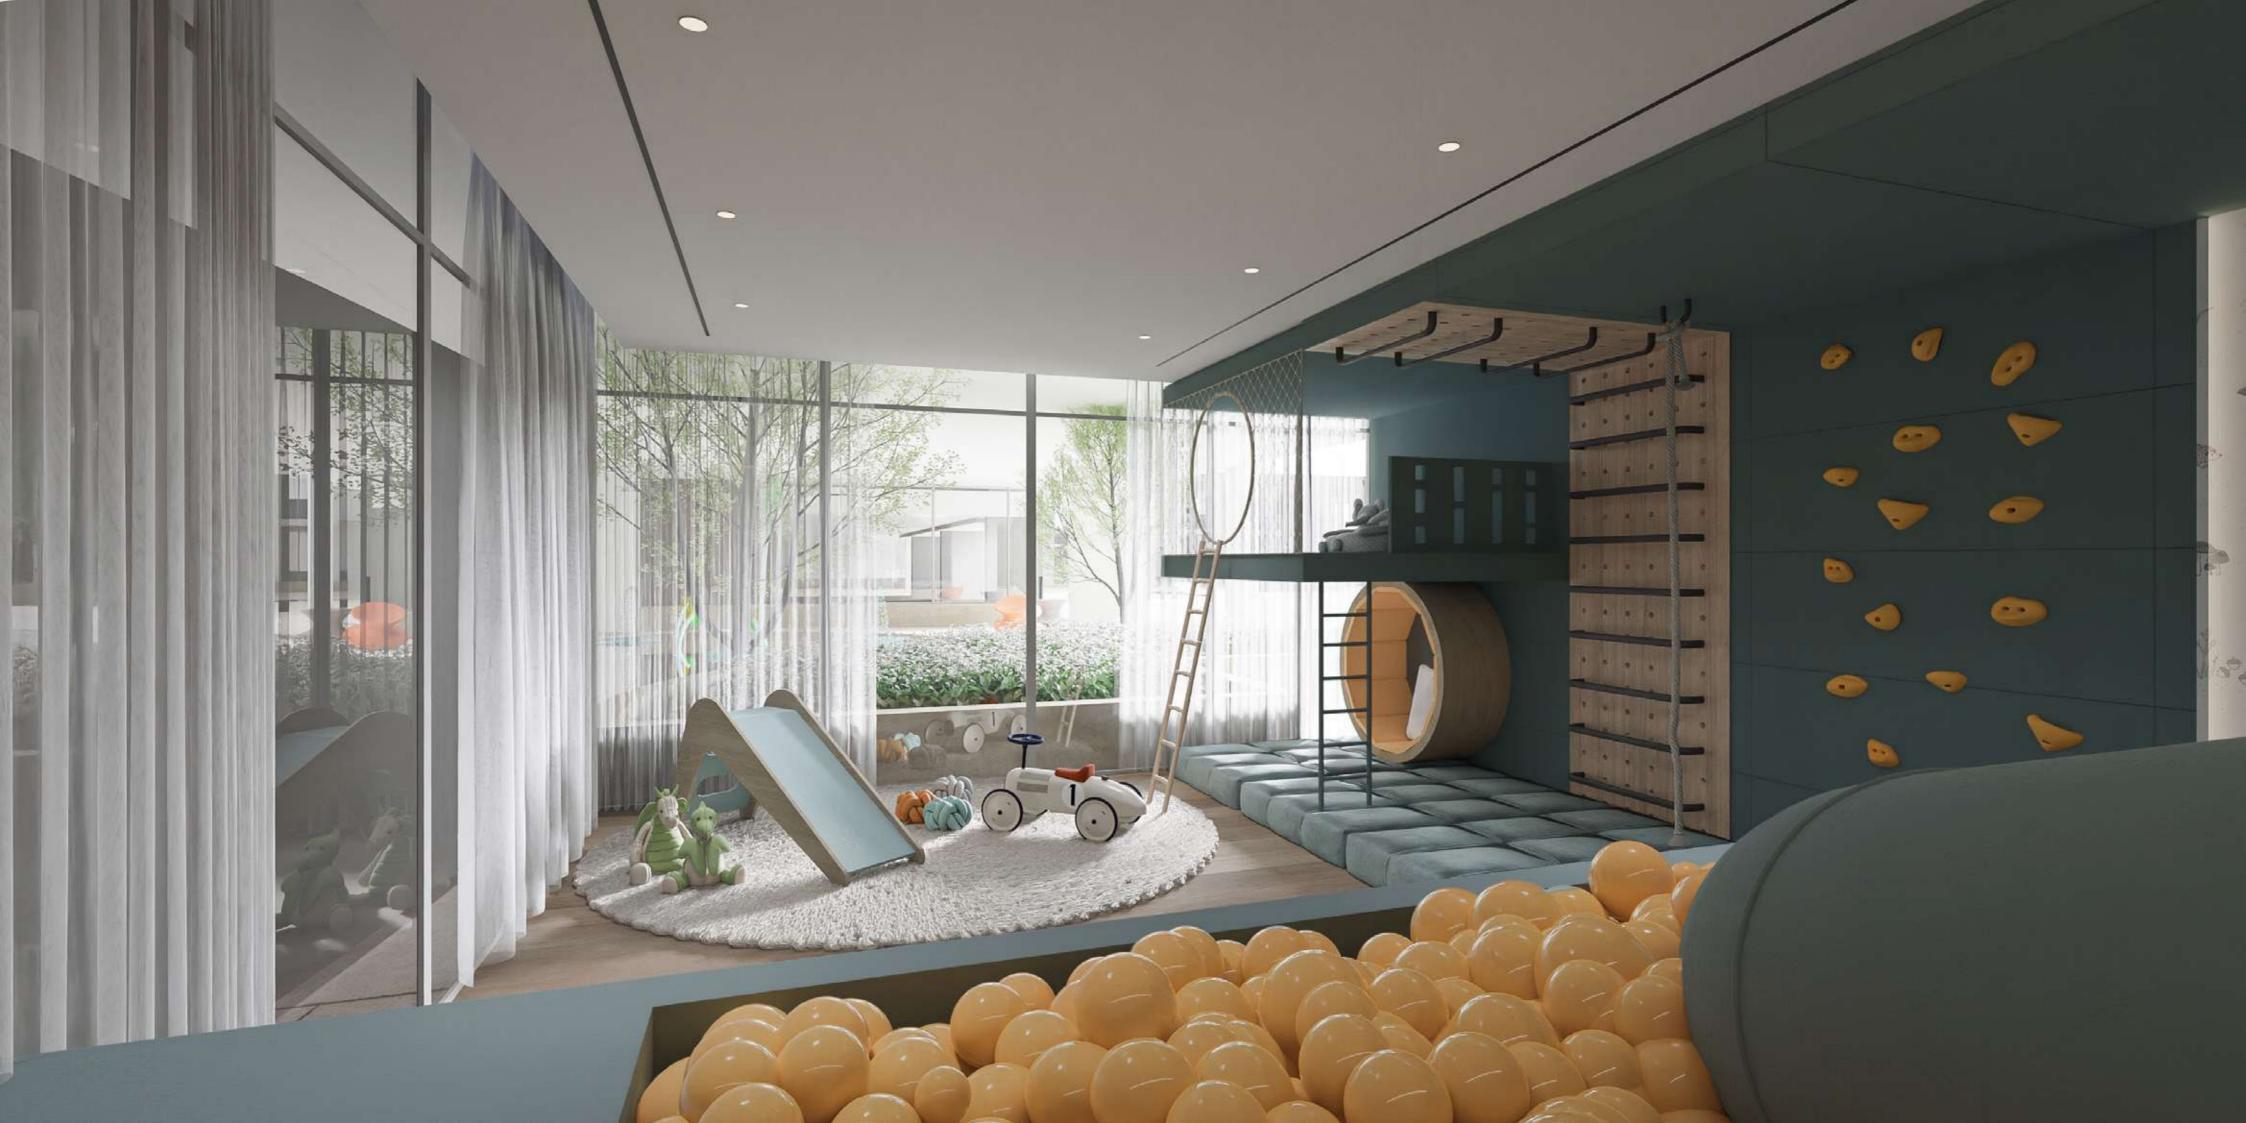

#### AMENITIES

- Multipurpose Area
- 22 Prayer room
- 👺 Water Fountain
- Outdoor Basket ball court
- 🔙 Open Cinema
- Shallow pool
- 😤 Kids pool
- Reach pool
- Rain Shower
- Splash Pad
- Aqua Kids play area
- Pool side Cabana
- 🕸 Landscape Area
- Zen garden
- 🧸 Zen yoga
- Male Sauna
- 💾 Male Jacuzzi
- 👔 Female Sauna

| 1.00       | Female Jacuzzi               |
|------------|------------------------------|
| -          | Sunken sitting with fire pit |
| 4          |                              |
| 汞          | Indoor Gym                   |
|            | Aqua Gym                     |
| ₽Đ         | Outdoor Golf                 |
| -          | Outdoor Family Lounge        |
| 12         | Open Air gym                 |
| A          | Outdoor kids play area       |
| =\$        | Jogging Track                |
| <u>l</u> ∰ | Indoor kids play area        |
|            | Kids Rope Climbing           |
| k          | Water slide                  |
| Å          | BBQ Area                     |
| \$         | Trampoline                   |
| ٢          | Outdoor Kids boxing area     |
| P          | EV Charge station            |
|            | Home Automation              |

# RECHARGE

REVITALIZE YOUR ENERGY AT OUR STATE-OF-THE-ART FITNESS CLUB WHILE INDULGING IN THE MESMERIZING VISTA THAT SURROUNDS YOU.

Embark on a journey of fitness and fun in our cutting-edge courtyard, featuring both indoor and outdoor amenities that empower you to reach your full potential.