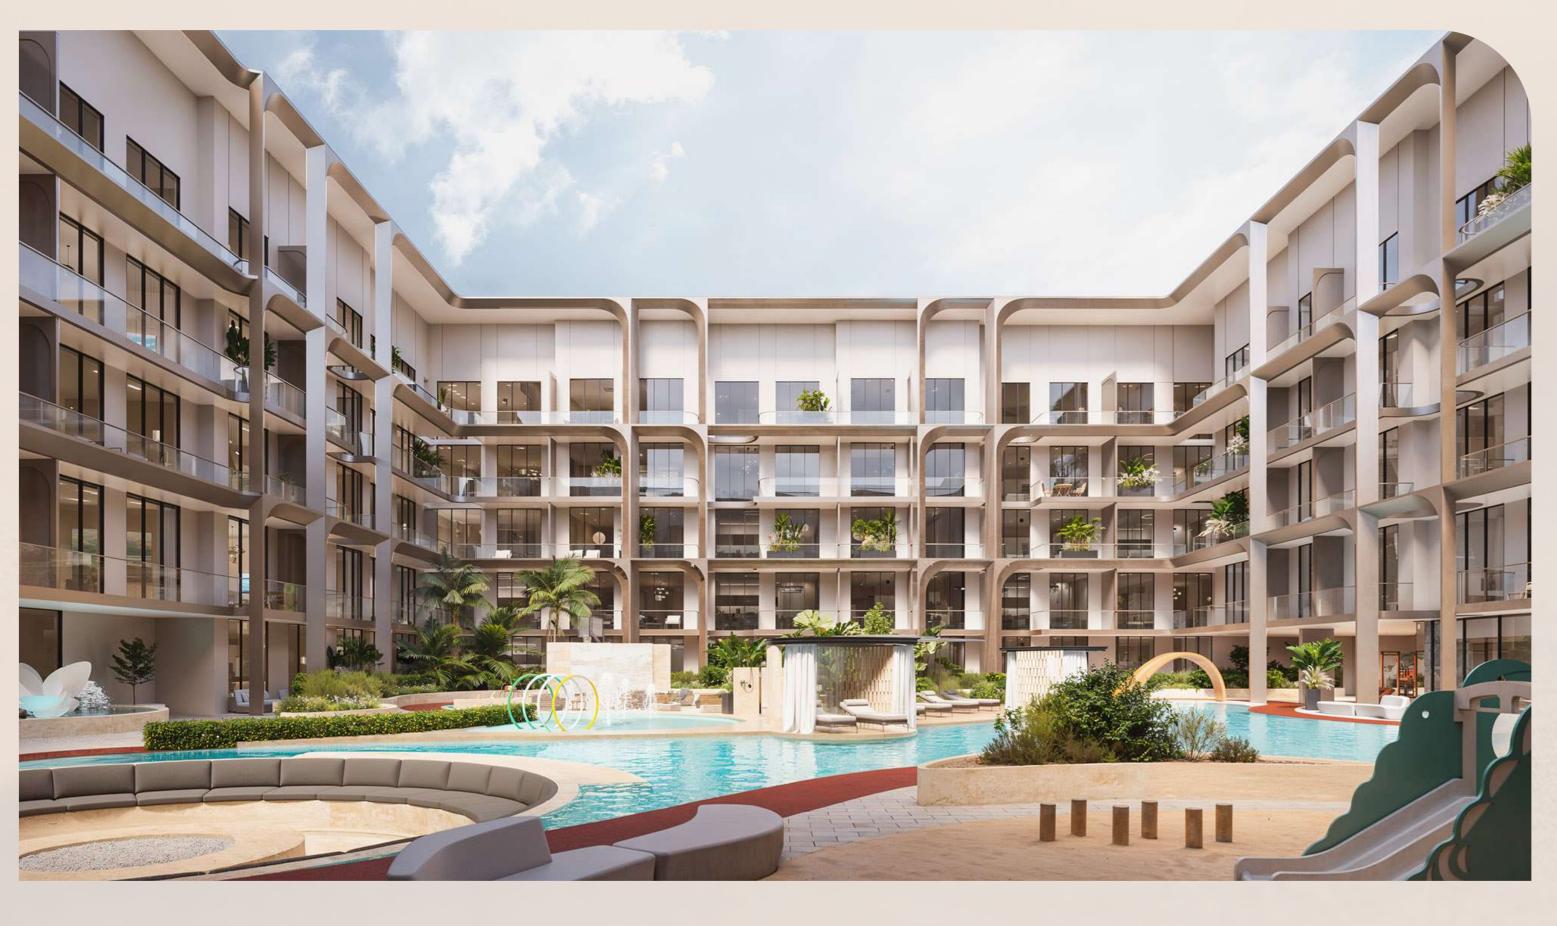

#### AMENITIES

- Multipurpose Area
- 22 Prayer room
- 👺 Water Fountain
- Outdoor Basket ball court
- 🔙 Open Cinema
- Shallow pool
- 😤 Kids pool
- Reach pool
- Rain Shower
- Splash Pad
- Aqua Kids play area
- Pool side Cabana
- 🕸 Landscape Area
- Zen garden
- 🧸 Zen yoga
- Male Sauna
- 💾 Male Jacuzzi
- 👔 Female Sauna

| 1.00       | Female Jacuzzi               |
|------------|------------------------------|
| -          | Sunken sitting with fire pit |
| 4          |                              |
| 汞          | Indoor Gym                   |
|            | Aqua Gym                     |
| ₽Đ         | Outdoor Golf                 |
| -          | Outdoor Family Lounge        |
| 12         | Open Air gym                 |
| A          | Outdoor kids play area       |
| =\$        | Jogging Track                |
| <u>l</u> ∰ | Indoor kids play area        |
|            | Kids Rope Climbing           |
| k          | Water slide                  |
| Å          | BBQ Area                     |
| \$         | Trampoline                   |
| ٢          | Outdoor Kids boxing area     |
| P          | EV Charge station            |
|            | Home Automation              |

# FACILITIES OR FEATURES

EXPERIENCE THE LUXURY OF DISTINCTION—AN UNRIVALED SKYLINE SILHOUETTE UNLIKE ANY OTHER.

Nestled within the vicinity of ONE BEVERLY, your home serves as a tranquil oasis, embracing you with serene tranquility as you return from a demanding day's work. It becomes more than just a residence; it becomes a sanctuary that enriches your mental and spiritual well-being, nurturing a sense of peace and positivity in your everyday life. FACILITIES THAT SUPPORT A LIFESTYLE THAT IS LIVED TO THE FULLEST