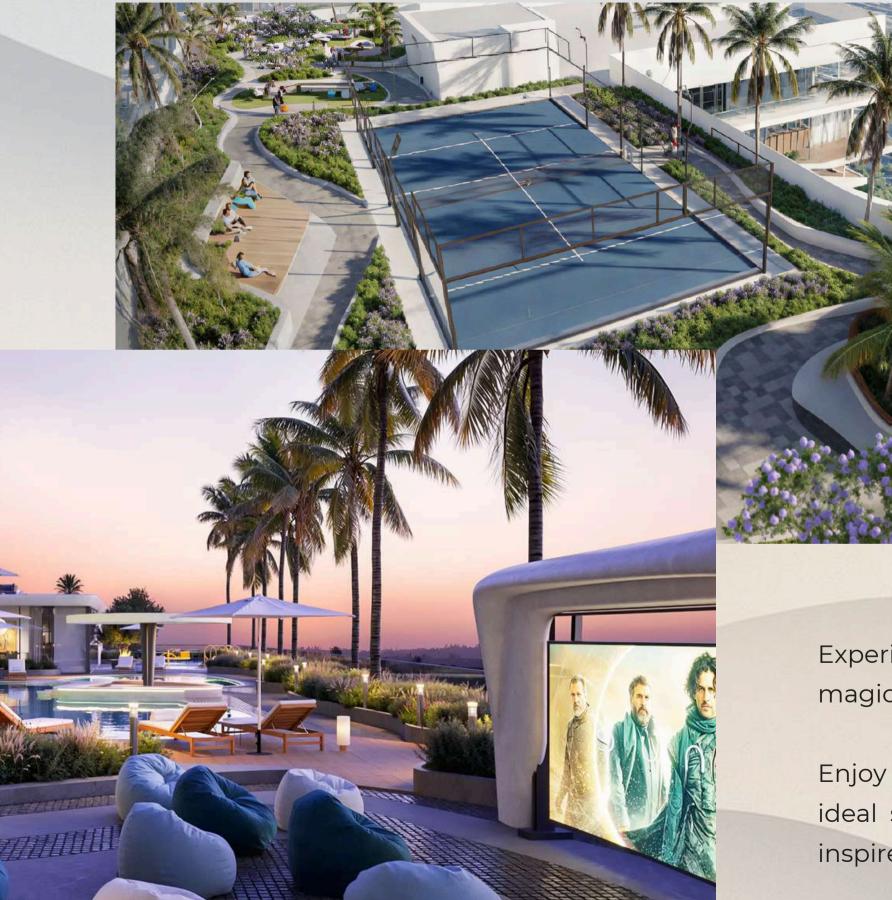

Every corner of Beverly Grande is designed to evoke serenity and vigor simultaneously, giving residents both space to relax and energy to dream.

magic of outdoor movies.

Enjoy open-air dining areas that merge comfort with social vibrancy, providing ideal settings for intimate gatherings or lively celebrations — all curated to inspire a lifestyle without limitations.

### Entertainment & Social spaces

World-class fitness and leisure facilities

Experience alfresco cinema under the stars, where modern design meets the

### Stay active, stay inspired

Embrace a dynamic way of life with state-of-the-art sports facilities — from a paddle court and table tennis area to a fully equipped gym and jogging tracks.

Whether it's a morning run through tree-lined paths or a friendly match on the tennis court, Beverly Grande supports an active lifestyle designed for both body and soul.