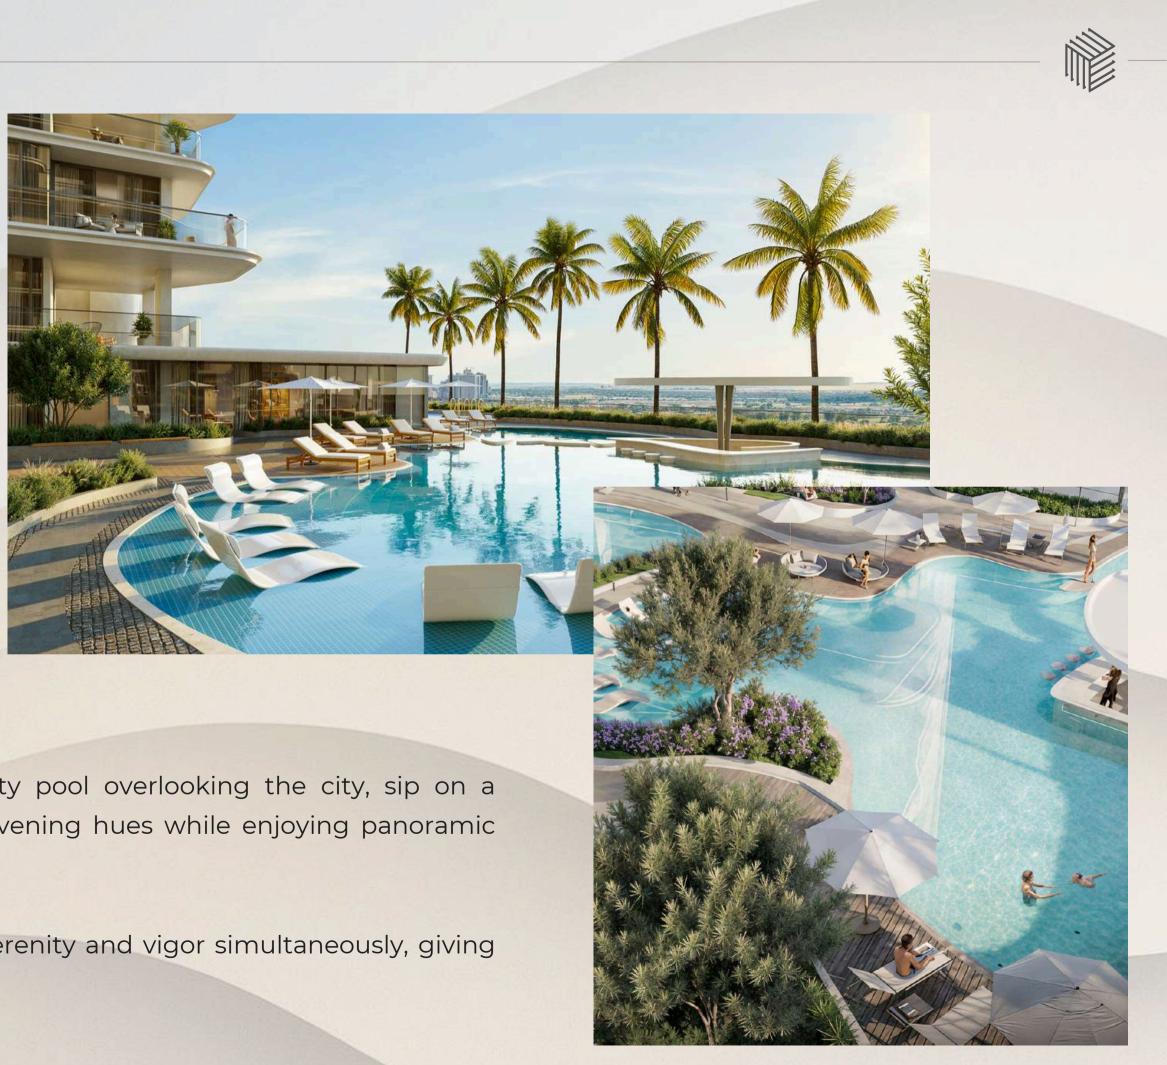

### **Relaxation Redefined**

Imagine a place where you can unwind at an infinity pool overlooking the city, sip on a refreshing drink at an open-air bar, and soak in the evening hues while enjoying panoramic views.

Every corner of Beverly Grande is designed to evoke serenity and vigor simultaneously, giving residents both space to relax and energy to dream.

magic of outdoor movies.

Enjoy open-air dining areas that merge comfort with social vibrancy, providing ideal settings for intimate gatherings or lively celebrations — all curated to inspire a lifestyle without limitations.