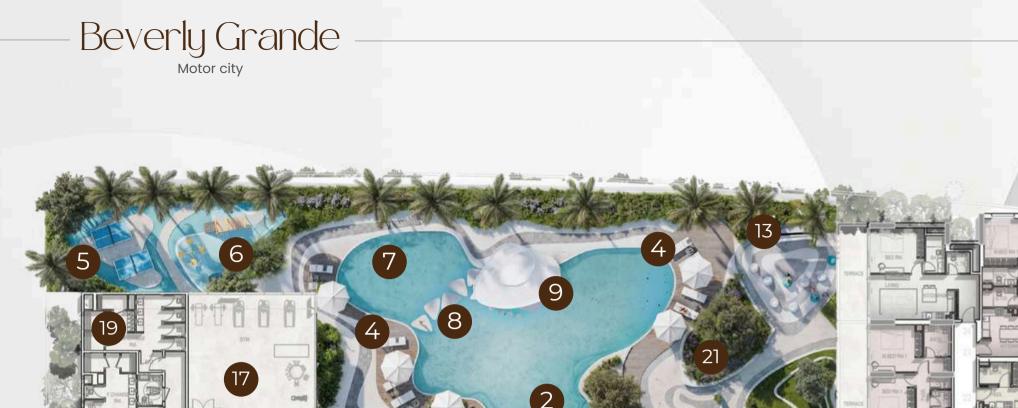

### Amenities First floor

- 1 Lift Lobbies
- 2 Inner Beach
- 3 Inner Water Beach Lounge
- 4 Poolside Retreat Zone
- 5 Ping Pong Zone
- 6 Outdoor Kids Zone
- 7 Water Wellness Zone
- 8 Pool Stones Bridge
- 9 Float Pool Lounge
- 10 Tiny Waves Kids Zone
- II Kids Pool Zone
- 12 The Mind Garden Zone
- 3 Outdoor Cinema
  - Mini Golf Zone

(14)

| 15 | Outdoor | Terrace |
|----|---------|---------|
|----|---------|---------|

- 16 Clubhouse & Game room
- 17 Indoor Welness Center
- 18 Outdoor Gym Terrace
- 19 Male Change Room
- 20 Female Change Room
- 21 Garden Serenity Zone
- 22 Scenic Jogging Track