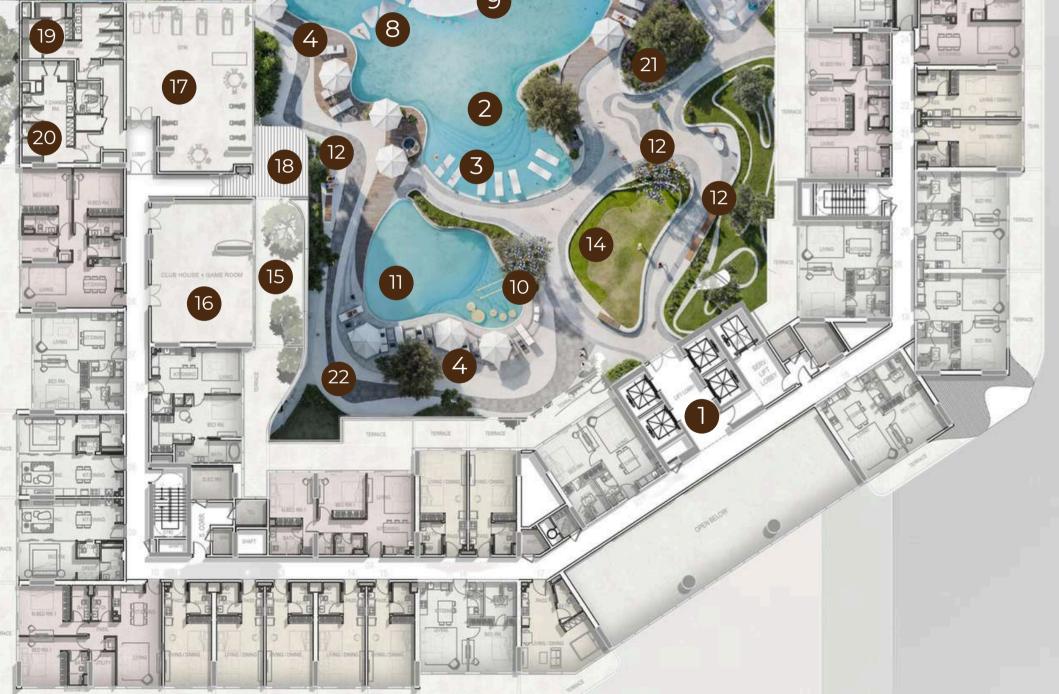

### Amenities First floor

- 1 Lift Lobbies
- 2 Inner Beach
- 3 Inner Water Beach Lounge
- 4 Poolside Retreat Zone
- 5 Ping Pong Zone
- 6 Outdoor Kids Zone
- 7 Water Wellness Zone
- 8 Pool Stones Bridge
- 9 Float Pool Lounge
- 10 Tiny Waves Kids Zone
- II Kids Pool Zone
- 12 The Mind Garden Zone
- 3 Outdoor Cinema
  - Mini Golf Zone

(14)

| 15 | Outdoor | Terrace |
|----|---------|---------|
|----|---------|---------|

- 16 Clubhouse & Game room
- 17 Indoor Welness Center
- 18 Outdoor Gym Terrace
- 19 Male Change Room
- 20 Female Change Room
- 21 Garden Serenity Zone
- 22 Scenic Jogging Track