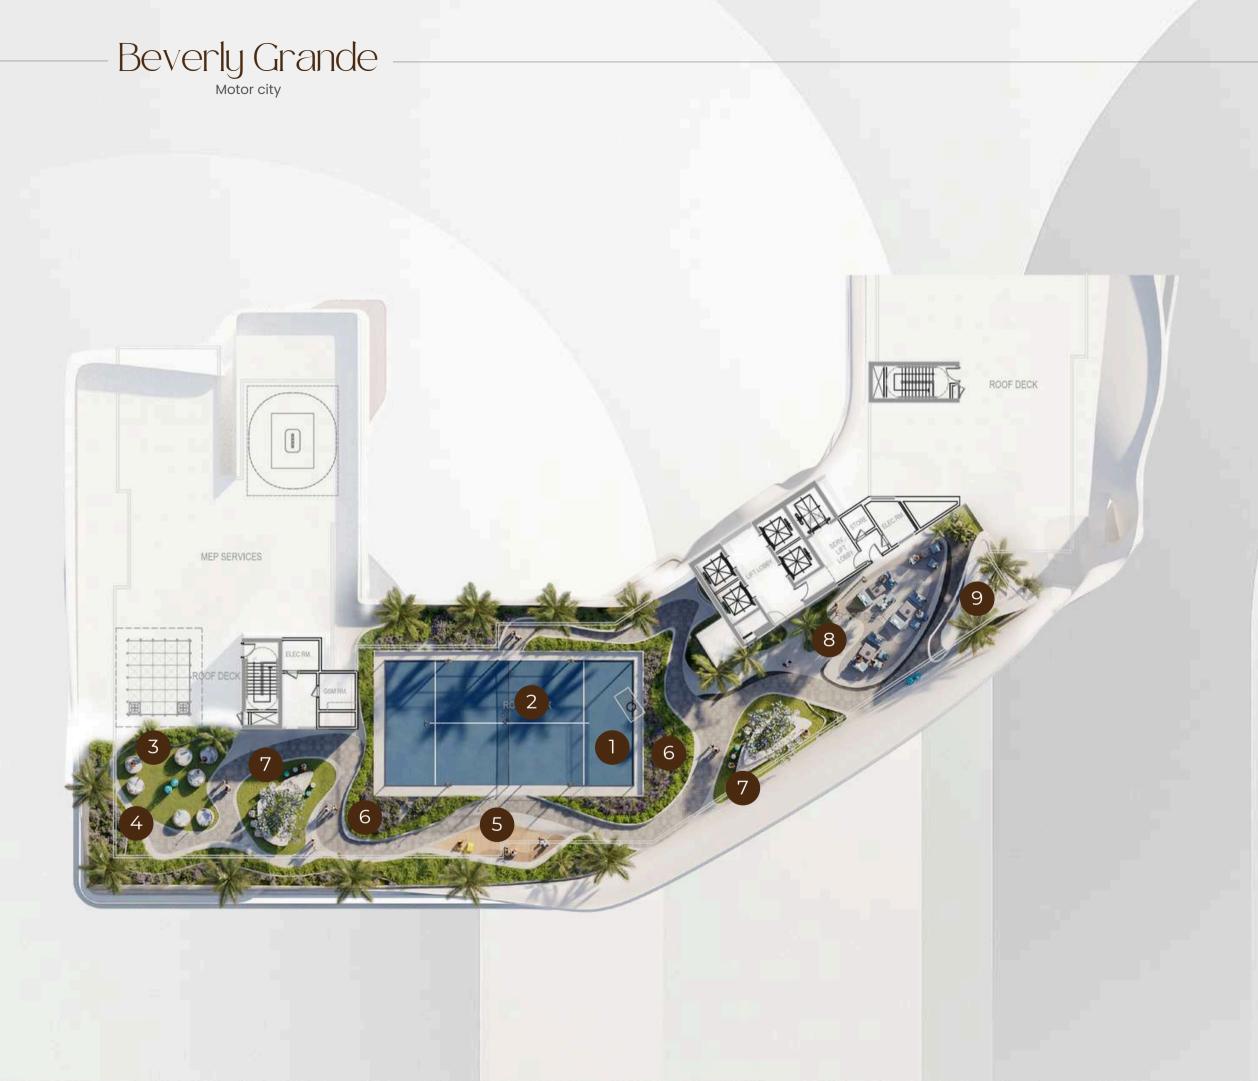

### Amenities Rooftop

- 1 Mini Basketball Court
- 2 Padel Court
- 3 Lounge Terrace
- 4 Sunset Terrace
- 5 Arena View Zone
- 6 Courtyards
- 7 Sunset Meditation Terrace
- 8 BBQ Social Hub
- 9 Shaded Rooftop Café Zone