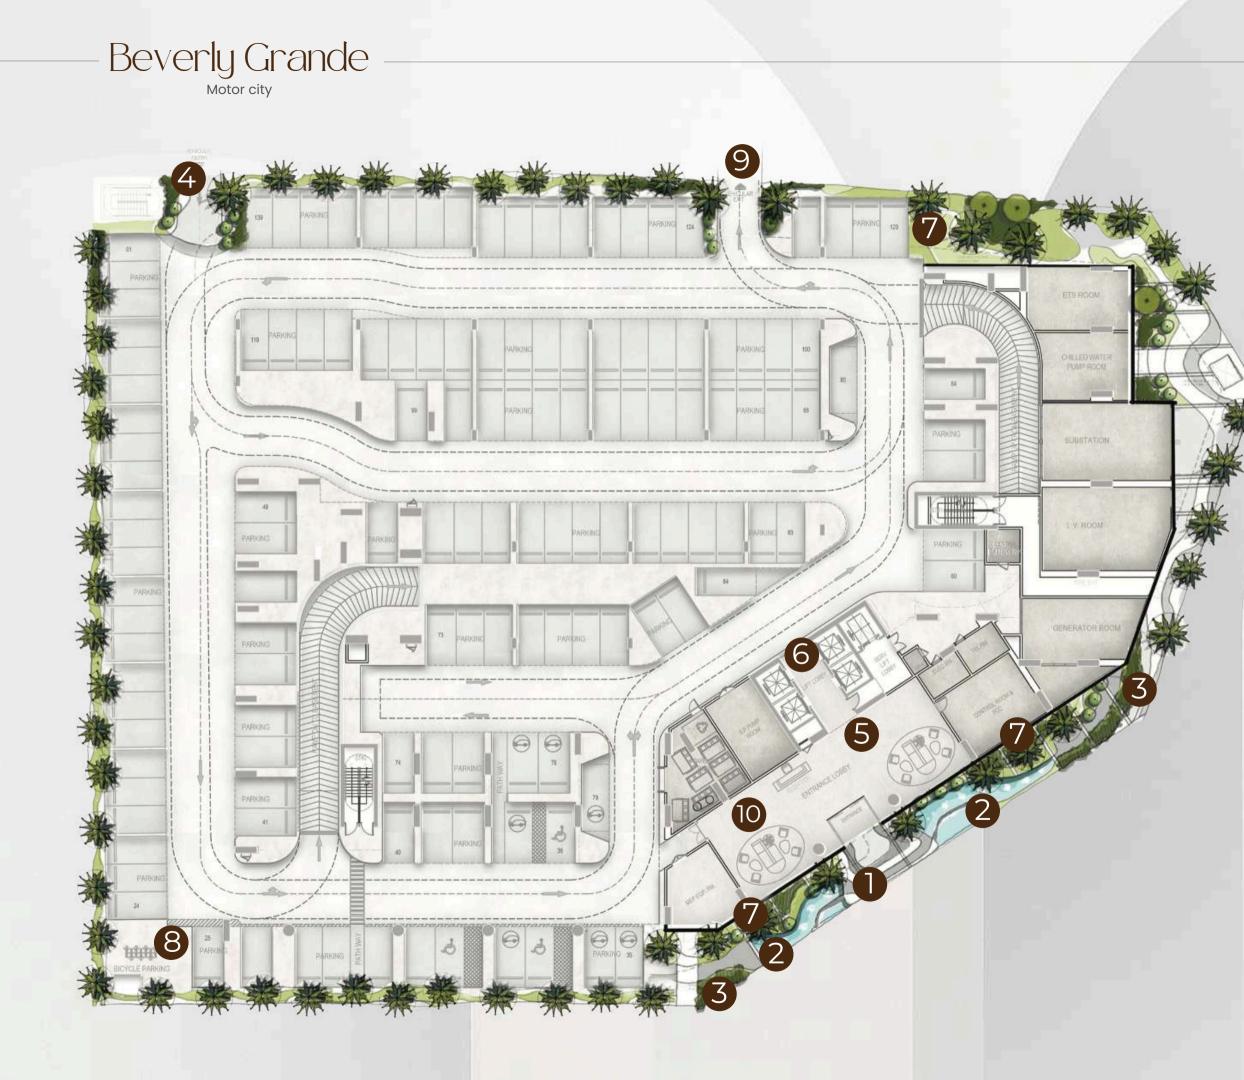

### Amenities Ground floor

- 1 Primary Entrance
- 2 Shallow Water
- 3 Shrubs
- 4 Car Entrance
- 5 Grande Lobby
- 6 Lift Lobbies
- 7 Courtyards
- 8 Bicycle parking
- 9 Car Exit
- 10 The Reading & Business Room