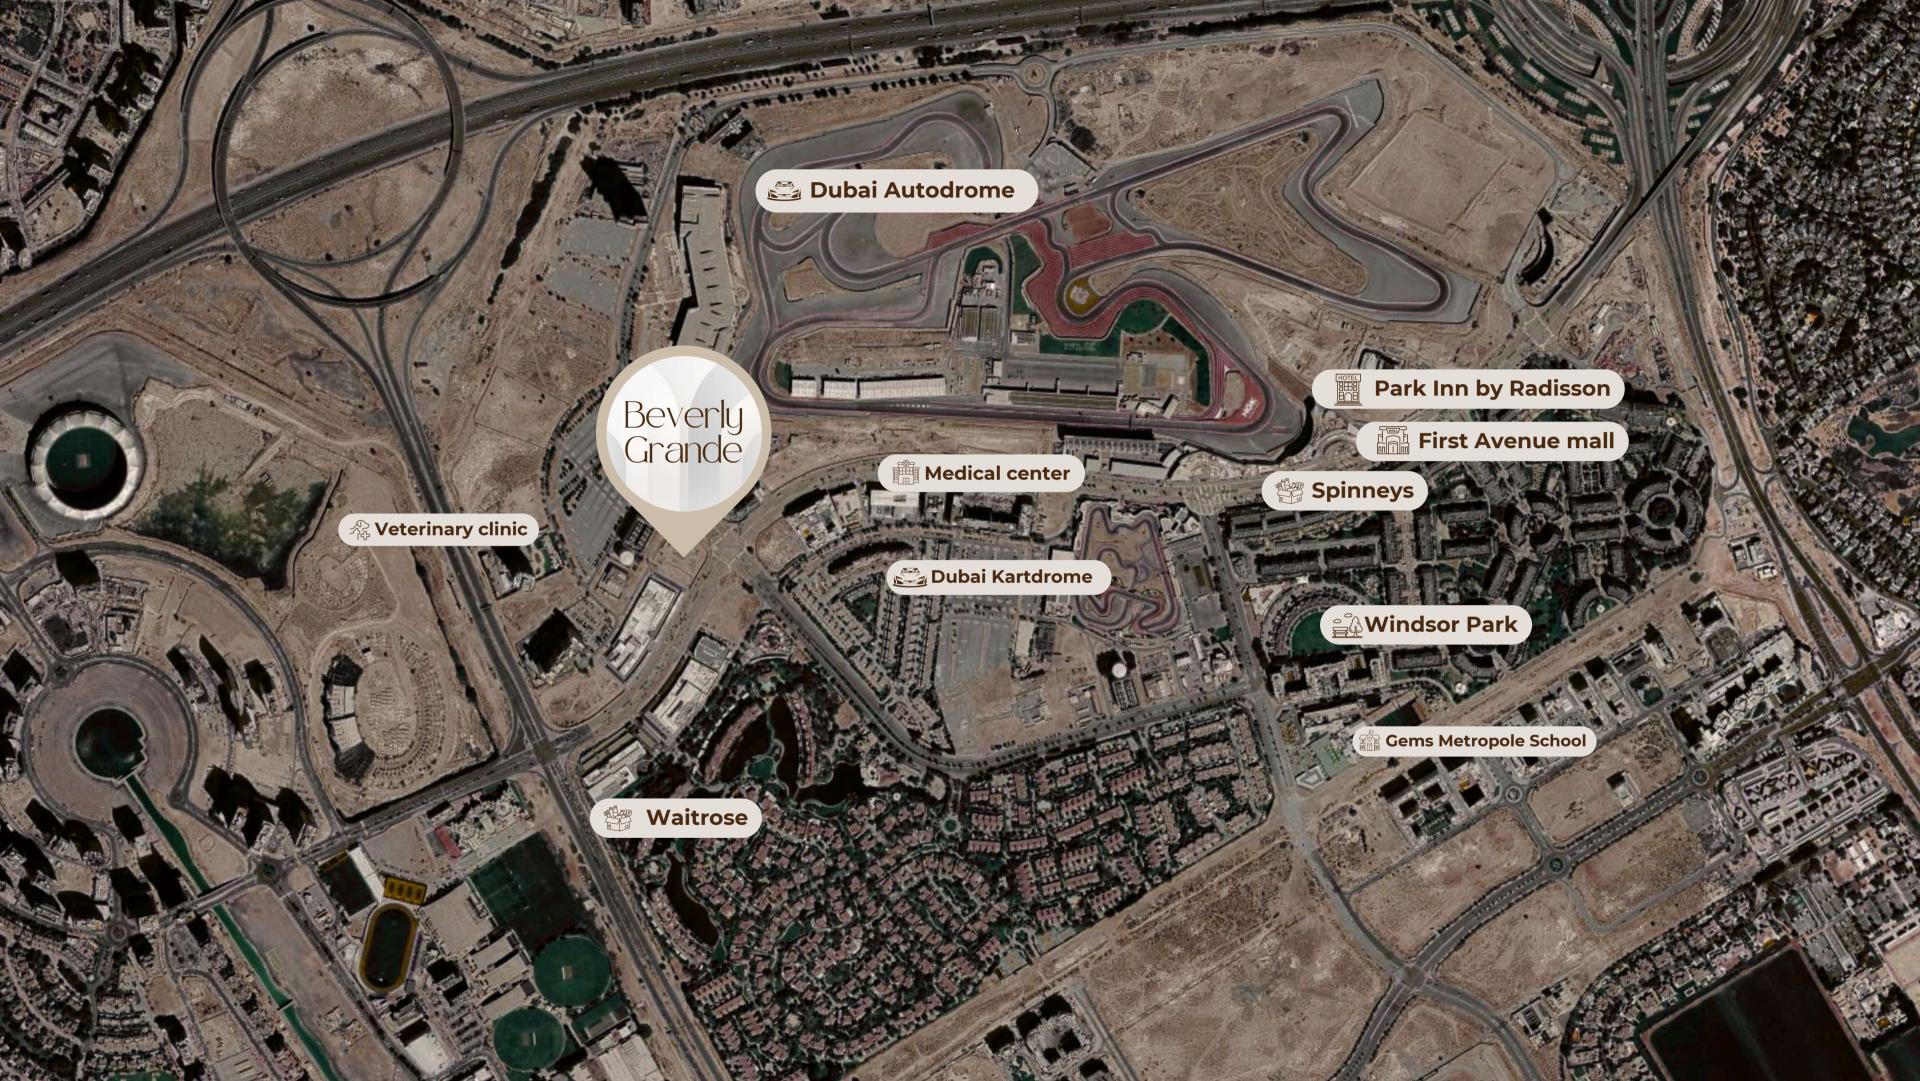

### Motor city - walking distance

Dubai Autodrome & Kartdrome

Restaurants & cafe

First Avenue Mall

Camden Park

#### Supermarkets

Spinneys / Waitrose / Carrefour / The Ribbon

Hotels Park Inn by Radisson

Veterinary clinic

Future Pink metro station

#### Medical centre and hospital

#### Windsor Park

#### Schools and Nurseries

Gems Metropole / 4 nurseries and 8 schools in neightboring communitiec

Outdoor activities