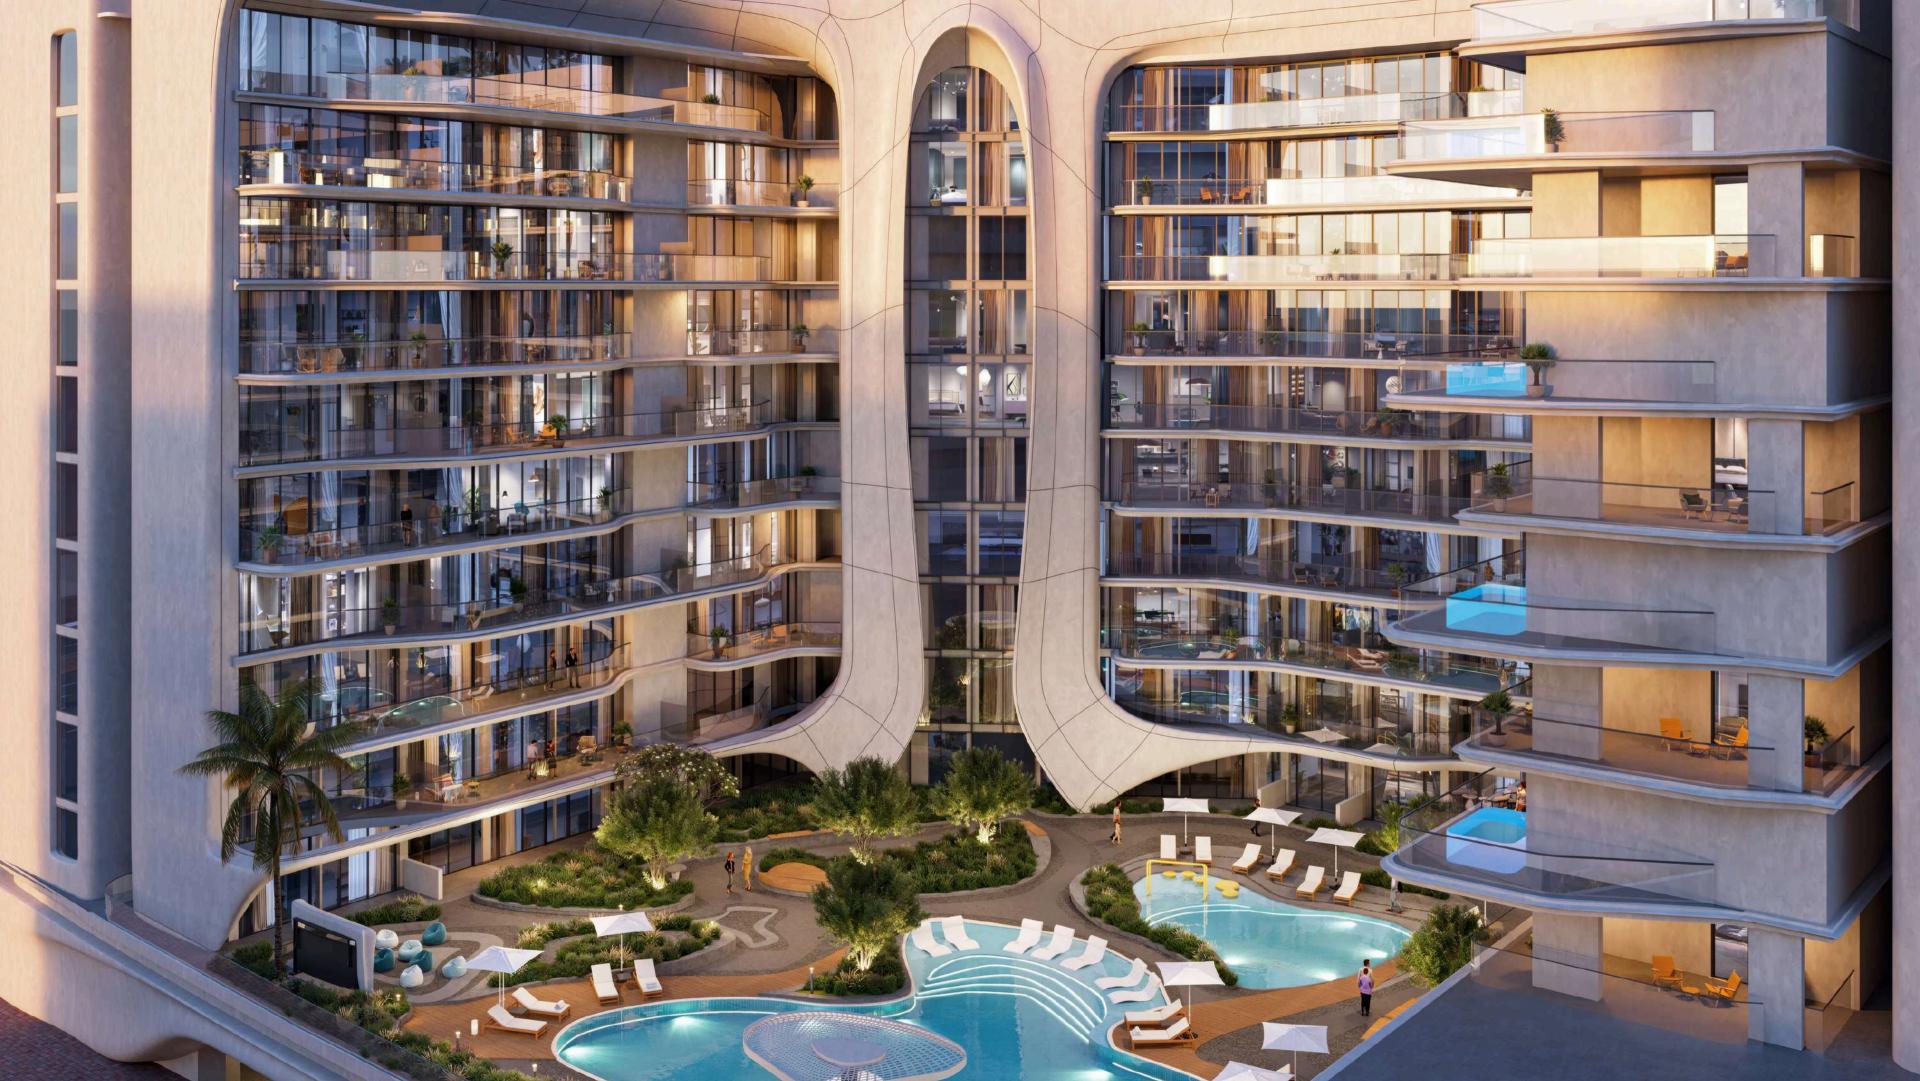

## The Living Experience

### Relax & Recreation Zones

### **Relaxation Redefined**

Imagine a place where you can unwind at an infinity pool overlooking the city, sip on a refreshing drink at an open-air bar, and soak in the evening hues while enjoying panoramic views.

Every corner of Beverly Grande is designed to evoke serenity and vigor simultaneously, giving residents both space to relax and energy to dream.

magic of outdoor movies.

Enjoy open-air dining areas that merge comfort with social vibrancy, providing ideal settings for intimate gatherings or lively celebrations — all curated to inspire a lifestyle without limitations.