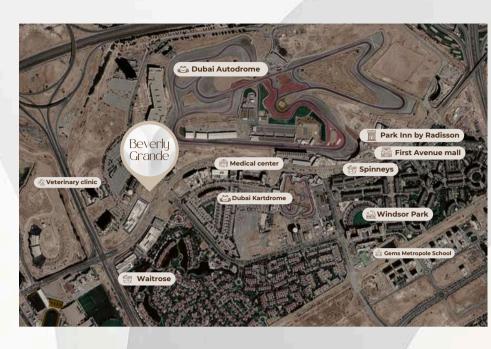

### Dubai Motor city

### A vibrant district for an active & calm lifestyle

Dubai Motor City is more than just a neighborhood it's a unique lifestyle hub where urban living, speed, and comfort come together.

Mall of the Emirates

Expo City Dubai

Dubai Hills Mall

Burj Al Arab

Dubai Miracle Garden

Palm Jumeirah

Global Village

Burj Khalifa/Dubai Mall